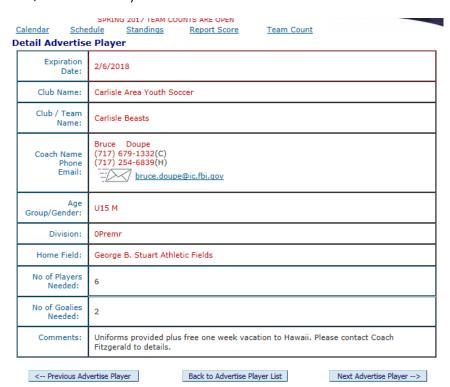

Leed Players</u> |

Note: PlayIn - is the requested Age Group and Gender the team will play in

Back to Club

4. The expiration date is defaulted to 30 days from the current date. When the expiration date is reached, the posting will be removed from the Player Need Bulletin. Enter your comments and select the number of players and goalies you need from the drop down list.



CLICK THE "CLICK HERE TO SUBMIT YOUR FORM" button and you will prompted to confirm. You must click the submit again to post your request.

#### HOW TO VIEW THE BULLETIN

1) Select the "Need Players" from the side menu and the List of Teams Needing Players page will display. You narrow the list using the Age Group and Gender dropdown list. Click the <u>Team Name</u> to display the details.



2) Details of Player Need