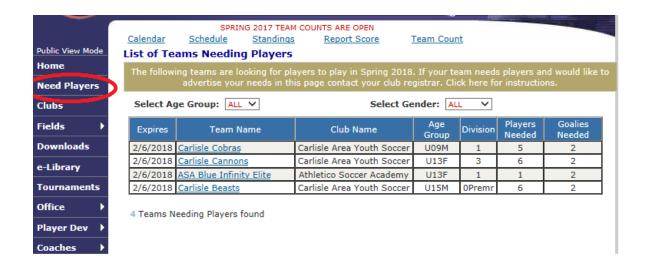

#### HOW TO VIEW THE BULLETIN

1) Select the "Need Players" from the side menu and the List of Teams Needing Players page will display. You narrow the list using the Age Group and Gender dropdown list. Click the <u>Team Name</u> to display the details.