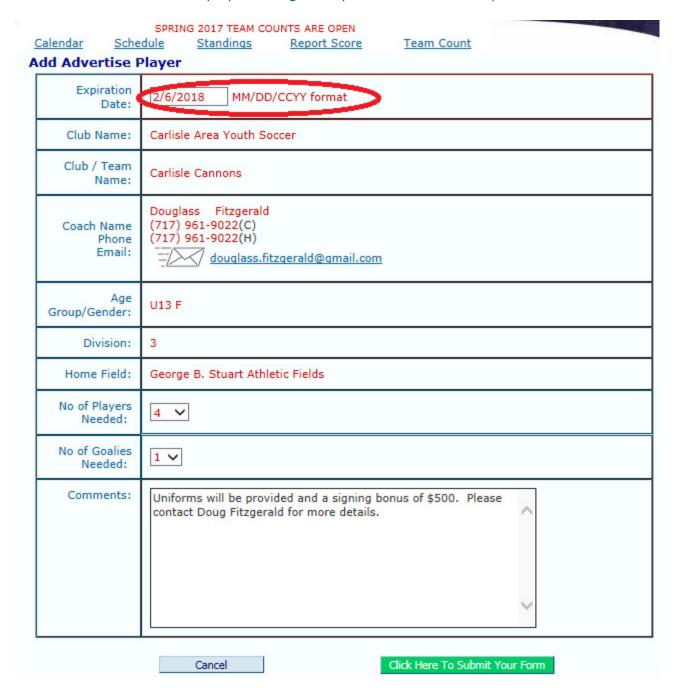

Note: PlayIn - is the requested Age Group and Gender the team will play in

Back to Club

4. The expiration date is defaulted to 30 days from the current date. When the expiration date is reached, the posting will be removed from the Player Need Bulletin. Enter your comments and select the number of players and goalies you need from the drop down list.

CLICK THE "CLICK HERE TO SUBMIT YOUR FORM" button and you will prompted to confirm. You must click the submit again to post your request.